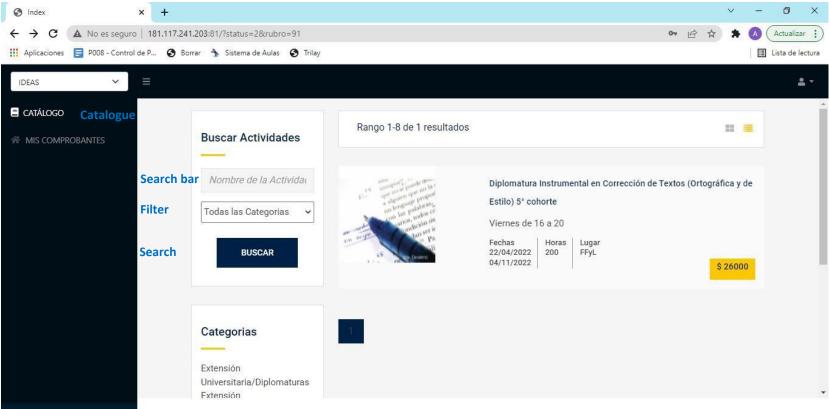

# **Online enrollment**

- 1. Having created and activated an account, log in with the username and password introduced in the form.
- 2. Next, select the desired activity.

The available activities can be found in the "Catálogo" (Catalogue) section. You may find the activity you are looking for using different filters.