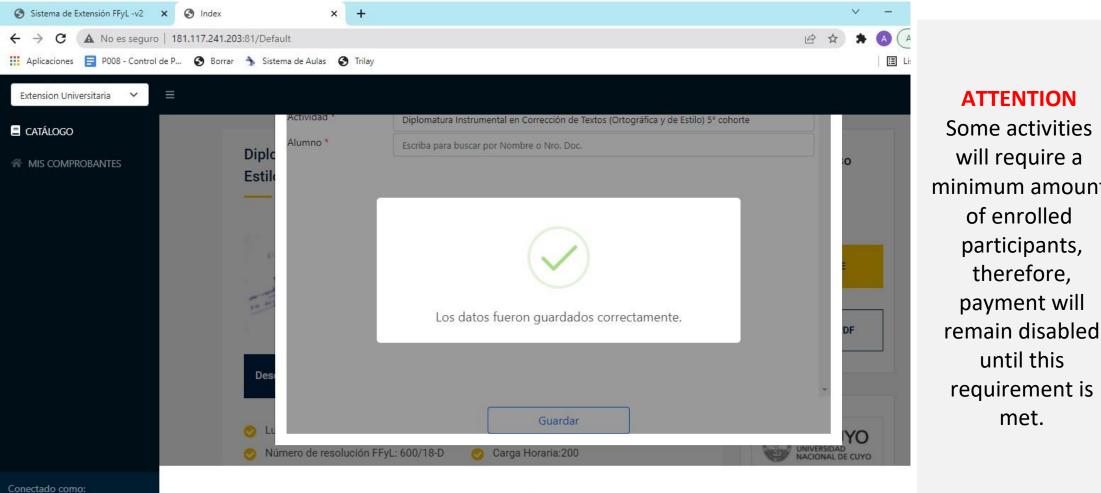

Conectado como:

3. Complete the requested information and then click on the "Guardar" (save) button located at the bottom of the window

| S Index ×        | +                                                                             |                                                           | $\sim$ | - 0     |                                                                    |
|------------------|-------------------------------------------------------------------------------|-----------------------------------------------------------|--------|---------|--------------------------------------------------------------------|
|                  | 181.117.241.203:81/?status=2&rubro=91<br>🔇 Borrar 为 Sistema de Aulas 🔇 Trilay | <b>07</b> 🖻 3                                             | *      | Actuali | IMPORTANT!                                                         |
|                  | 9909 - 1998 - 1997 - <b>1</b> 99                                              | ×                                                         |        |         | The payment method can't<br>be modified once selected<br>and saved |
| MIS COMPROBANTES | Estile                                                                        | Corrección de Textos (Ortográfica y de Estilo) 5° cohorte |        |         |                                                                    |
| Conectado como:  |                                                                               |                                                           |        |         |                                                                    |

#### 4. Congratulations! You have successfully enrolled in an activity!

Some activities will require a minimum amount of enrolled participants, therefore, payment will

until this

met.

ATTENTION

Copyright © Todos los derechos reservados.